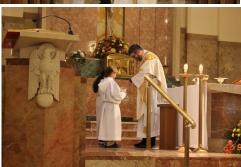

#### 100 YEAR ANNIVERSARY MASS

October 22, 2023

Now: Time to end this on a fun note from Saint Dom's Essay:
At the Last Supper, Jesus and the Apostles were eating and talking and Jesus told the Apostles that they were eating His body and drinking His blood and all the Apostles were like, no way, and Jesus said back to them, Yahweh!