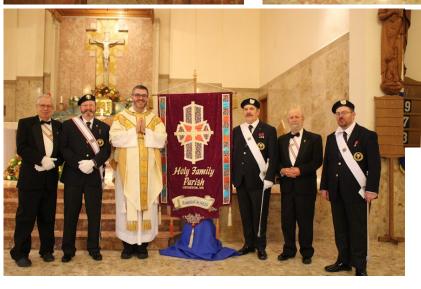

I want to thank those who performed Honor Guard duties on Sunday October 22 at the 11 am mass at Holy

Family church, (See photos on page ...).

If you are a member of Assembly 2516 and would like to become a member of the Honor Guard but need assistance in purchasing the new uniform, contact us we can help.

Sunday, November 12, will be the annual Honor Guard mass, at Togus, honoring our veterans. The Master

requests that you arrive by 8:15 am.

On November 19, at Holy Family church, the Honor Guard is requested for the 11 am mass and for duties at our memorial service after the mass. If you still have your tuxedo and social baldric, you will be allowed to march with the Honor Guard.