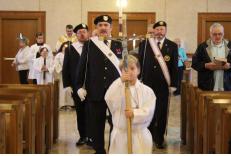

I want to thank those who performed Honor Guard duties on Sunday October 22 at the 11 am mass at Holy

Family church, (See photos on page ...).

If you are a member of Assembly 2516 and would like to become a member of the Honor Guard but need assistance in purchasing the new uniform, contact us we can help.

Sunday, November 12, will be the annual Honor Guard mass, at Togus, honoring our veterans. The Master

requests that you arrive by 8:15 am.

On November 19, at Holy Family church, the Honor Guard is requested for the 11 am mass and for duties at our memorial service after the mass. If you still have your tuxedo and social baldric, you will be allowed to march with the Honor Guard.