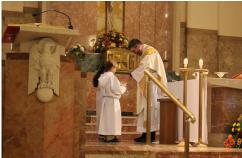

#### 100 YEAR ANNIVERSARY MASS

October 22, 2023

Now: Time to end this on a fun note from Saint Dom's Essay:
At the Last Supper, Jesus and the Apostles were eating and talking and Jesus told the Apostles that they were eating His body and drinking His blood and all the Apostles were like, no way, and Jesus said back to them, Yahweh!