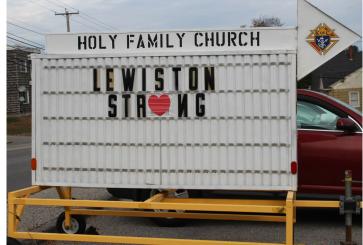

By now, you all must have heard about the tragic shooting in Lewiston last week. The Maine State Council is looking to assist the injured and families of those killed. As the events unfolded, we all held our breath and prayed. Our hearts stopped beating hearing of the tragedy, and strength of the community. Therefore, we are holding a fundraiser. "HBP", Heartbeat Program intended to restart the Heartbeat of the greater Lewiston and Auburn areas.