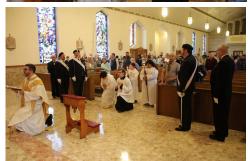

I want to thank those who performed Honor Guard duties on Sunday October 22 at the 11 am mass at Holy

Family church, (See photos on page ...).

If you are a member of Assembly 2516 and would like to become a member of the Honor Guard but need assistance in purchasing the new uniform, contact us we can help.

Sunday, November 12, will be the annual Honor Guard mass, at Togus, honoring our veterans. The Master

requests that you arrive by 8:15 am.

On November 19, at Holy Family church, the Honor Guard is requested for the 11 am mass and for duties at our memorial service after the mass. If you still have your tuxedo and social baldric, you will be allowed to march with the Honor Guard.